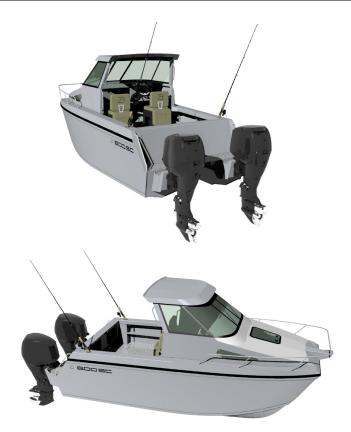

## Specifications:

- LOA: 6 m (not including bow sprit)
- Safe Loading: 6 Adults
- Recommended Hp (outboard): 90hp x 2

Leg Length: 25"

- Internal Beam: 1950 mm
- External Beam: 2430 mm
- Under floor air-tight chambers for extra safety
- Hull Thickness 4.0mm
- Displacement: 1500 kg
- Fuel Capacity: 110 litres x 2under floor (Can be made larger)
- Speed: 35 + knots
- Marine grade alloy
- As with all boats designed & fabricated by Baxter Industries they can be customised to suit the buyer.