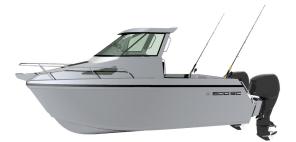

## Specifications:

- LOA: 6 m (not including bow sprit)
- Safe Loading: 6 Adults
- Recommended Hp (outboard): 90hp x 2

Leg Length: 25"

- Internal Beam: 1950 mm
- External Beam: 2430 mm
- Under floor air-tight chambers for extra safety
- Hull Thickness 4.0mm
- Displacement: 1500 kg
- Fuel Capacity: 110 litres x 2under floor (Can be made larger)
- Speed: 35 + knots
- Marine grade alloy
- As with all boats designed & fabricated by Baxter Industries they can be customised to suit the buyer.