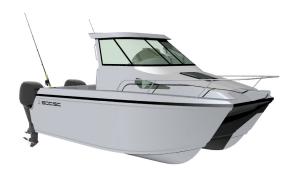

## Specifications:

- LOA: 6 m (not including bow sprit)
- Safe Loading: 6 Adults
- Recommended Hp (outboard): 90hp x 2

Leg Length: 25"

- Internal Beam: 1950 mm
- External Beam: 2430 mm
- Under floor air-tight chambers for extra safety
- Hull Thickness 4.0mm
- Displacement: 1500 kg
- Fuel Capacity: 110 litres x 2under floor (Can be made larger)
- Speed: 35 + knots
- Marine grade alloy
- As with all boats designed & fabricated by Baxter Industries they can be customised to suit the buyer.