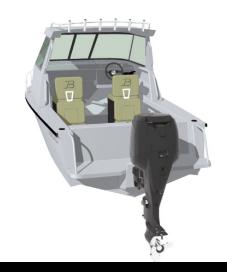

## Specifications:

LOA: 6165 mm (length taken from engine bracket to end of bow rails)

Safe Loading: 6 Adults

Recommended Hp (outboard): 90 -150hp

Leg Length: 25"

External Beam: 2345 mm

Fuel Capacity: 111 litres under floor

Sealed under floor reserve buoyancy

Under floor storage bin

Large dashboard area

Glass screen

As with all boats designed & fabricated by Baxter Industries they can be customised to suit the buyer.

Design • Fabrication • Sales