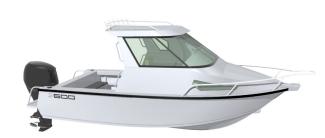

## Specifications:

LOA: 6165 mm (length taken from engine bracket to end of bow rails)

Safe Loading: 6 Adults

Recommended Hp (outboard): 90 -150hp

Leg Length: 25"

External Beam: 2345 mm

Fuel Capacity: 111 litres under floor

Deadrise 20 degrees

Hull sides 4.0mm

Hull Thickness 5.0mm

Marine grade alloy

All 600s come with a flooding water ballast tank for superior stability when at rest fishing etc., if tank is not required it can be removed