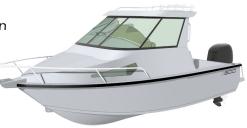

## Specifications:

LOA: 6165 mm (length taken from engine bracket to end of bow rails)

Safe Loading: 6 Adults

Recommended Hp (outboard): 90 -150hp

Leg Length: 25"

External Beam: 2345 mm

Fuel Capacity: 111 litres under floor