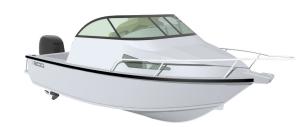

## Specifications:

LOA: 6165 mm (length taken from engine bracket to end of bow rails)

Safe Loading: 6 Adults

Recommended Hp (outboard): 90 -150hp

Leg Length: 25"

External Beam: 2345 mm

Fuel Capacity: 111 litres under floor

Deadrise 20 degrees

Hull sides 4.0mm

Hull Thickness 5.0mm

Marine grade alloy

All 600s come with a flooding water ballast tank for superior stability when at rest fishing etc., if tank is not required it can be removed

Sealed under floor reserve buoyancy

Under floor storage bin

Large dashboard area

As with all boats designed & fabricated by Baxter Industries they can be customised to suit the buyer.

Design • Fabrication • Sales