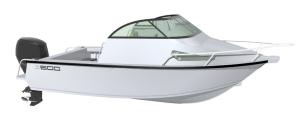

## Specifications:

LOA: 6165 mm (length taken from engine bracket to end of bow rails)

Safe Loading: 6 Adults

Recommended Hp (outboard): 90 -150hp

Leg Length: 25"

External Beam: 2345 mm

Fuel Capacity: 111 litres under floor

Deadrise 20 degrees

Hull sides 4.0mm

Hull Thickness 5.0mm

Marine grade alloy

All 600s come with a flooding water ballast tank for superior stability when at rest fishing etc., if tank is not required it can be removed

Sealed under floor reserve buoyancy

Under floor storage bin

Large dashboard area

As with all boats designed & fabricated by Baxter Industries they can be customised to suit the buyer.

Design • Fabrication • Sales