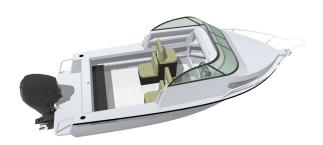

## Specifications:

LOA: 6165 mm (length taken from engine bracket to end of bow rails)

Safe Loading: 6 Adults

Recommended Hp (outboard): 90 -150hp

Leg Length: 25"

External Beam: 2345 mm

Fuel Capacity: 111 litres under floor

Deadrise 20 degrees

Hull sides 4.0mm

Hull Thickness 5.0mm

Marine grade alloy

All 600s come with a flooding water ballast tank for superior stability when at rest fishing etc., if tank is not required it can be removed

Sealed under floor reserve buoyancy

Under floor storage bin

Large dashboard area

As with all boats designed & fabricated by Baxter Industries they can be customised to suit the buyer.

Design • Fabrication • Sales