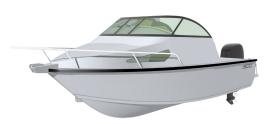

## Specifications:

LOA: 6165 mm (length taken from engine bracket to end of bow rails)

Safe Loading: 6 Adults

Recommended Hp (outboard): 90 -150hp

Leg Length: 25"

External Beam: 2345 mm

Fuel Capacity: 111 litres under floor

Deadrise 20 degrees

Hull sides 4.0mm

Hull Thickness 5.0mm

Marine grade alloy

All 600s come with a flooding water ballast tank for superior stability when at rest fishing etc., if tank is not required it can be removed

Sealed under floor reserve buoyancy

Under floor storage bin

Large dashboard area

As with all boats designed & fabricated by Baxter Industries they can be customised to suit the buyer.

Design • Fabrication • Sales