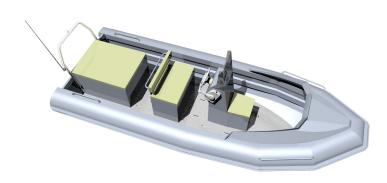

## Specifications:

LOA: 4830 mm

Safe Loading: 4 Adults

Recommended Hp (outboard): 30-60hp

Leg Length: 20"

Internal Beam: 1337 mm

External Beam: 2000 mm

Reserve Buoyancy: 1000 L

Tubes are individually sealed with baffles to create 9 individual air chambers

plus under floor air chamber for extra safety.

Plaining strakes for additional lift and better handling

Built in hard chines

Deadrise 15 degrees

Tube Thickness 2.0mm

Hull Thickness 3.0mm

Marine grade alloy

As with all boats designed & fabricated by Baxter Industries they can be

customised to suit the buyer.

t: 0276991002

e: sales@baxterindustries.net