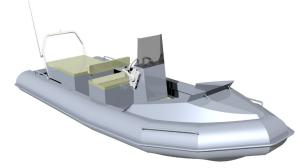

## Specifications:

LOA: 4830 mm

Safe Loading: 4 Adults

Recommended Hp (outboard): 30-60hp

Leg Length: 20"

Internal Beam: 1337 mm

External Beam: 2000 mm

Reserve Buoyancy: 1000 L

Tubes are individually sealed with baffles to create 9 individual air chambers

plus under floor air chamber for extra safety.

Plaining strakes for additional lift and better handling

Built in hard chines

Deadrise 15 degrees

Tube Thickness 2.0mm

Hull Thickness 3.0mm

Marine grade alloy

As with all boats designed & fabricated by Baxter Industries they can be

customised to suit the buyer.

t: 0276991002

e: sales@baxterindustries.net