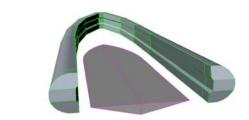

Tubes are individually sealed with baffles to create 9 individual air chambers

plus under floor air chamber for extra safety.

Plaining strakes for additional lift and better handling

Built in hard chines

Deadrise 15 degrees

Tube Thickness 2.0mm

Hull Thickness 3.0mm

Marine grade alloy

As with all boats designed & fabricated by Baxter Industries they can be

customised to suit the buyer.

t: 0276991002

e: sales@baxterindustries.net