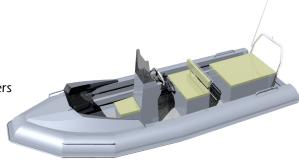

## Specifications:

LOA: 4830 mm

Safe Loading: 4 Adults

Recommended Hp (outboard): 30-60hp

Leg Length: 20"

Internal Beam: 1337 mm

External Beam: 2000 mm

Reserve Buoyancy: 1000 L

Tubes are individually sealed with baffles to create 9 individual air chambers

plus under floor air chamber for extra safety.

Plaining strakes for additional lift and better handling

Built in hard chines

Deadrise 15 degrees

Tube Thickness 2.0mm

Hull Thickness 3.0mm

Marine grade alloy

As with all boats designed & fabricated by Baxter Industries they can be

customised to suit the buyer.

t: 0276991002

e: sales@baxterindustries.net