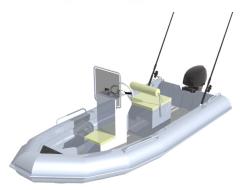

## Specifications:

LOA: 4500 mm

Safe Loading: 4 Adults

Recommended Hp (outboard): 30-60hp

Leg Length: 20"

Internal Beam: 1337 mm

External Beam: 2000 mm

Reserve Buoyancy: L