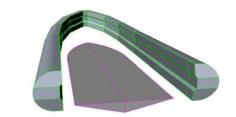

Tubes are individually sealed with baffles to create 9 individual air chambers plus under floor air chamber for extra safety.

Plaining strakes for additional lift and better handling

Built in hard chines

Deadrise 15 degrees

Tube Thickness 2.0mm

Hull Thickness 3.0mm

Marine grade alloy

As with all boats designed & fabricated by Baxter Industries they can be customised to suit the buyer.

t: 0276991002

e: sales@baxterindustries.net w: www.baxterindustries.net