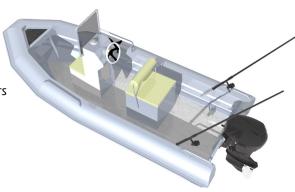

## Specifications:

LOA: 4500 mm

Safe Loading: 4 Adults

Recommended Hp (outboard): 30-60hp

Leg Length: 20"

Internal Beam: 1337 mm

External Beam: 2000 mm

Reserve Buoyancy: L