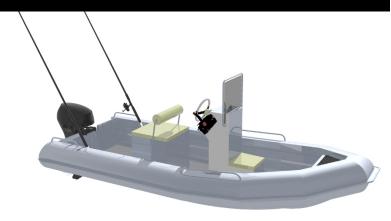

## Specifications:

LOA: 4500 mm

Safe Loading: 4 Adults

Recommended Hp (outboard): 30-60hp

Leg Length: 20"

Internal Beam: 1337 mm

External Beam: 2000 mm

Reserve Buoyancy: L